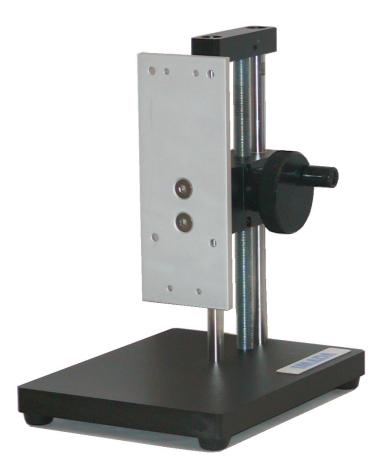

# Handheld test stand

[Applications]

- For touching force measurement of touch panel sheet, sheet switch, and keyboard
- For measurement of small springs

[Features]

- Small movement is possible by knob operation.
- Easy operation and light weight.
- Length meter which resolution is 0.01mm is available as option.