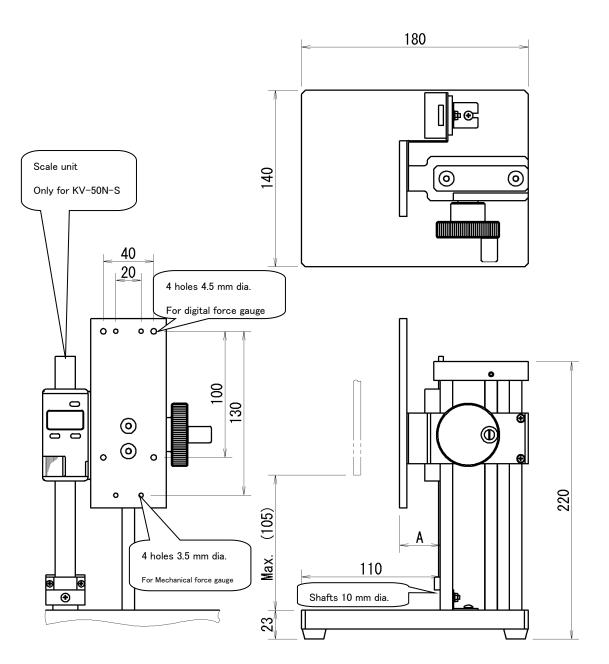

#### [Dimensions]

|          | А    |
|----------|------|
| KV-50N   | 31   |
| KV-50N-S | 32.2 |

[Note]

Force gauge (sold separately) is required for actual measuring. Please order Imada products. All information is subject to change without prior notice.