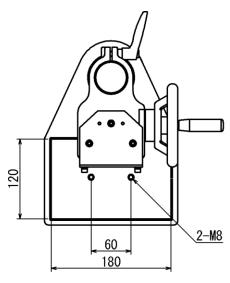

[SVL-1000N dimension]

|   | Standard | Long shaft |
|---|----------|------------|
| Н | 410      | 610        |
| R | 265      | 465        |

Unit; mm

2017/07/31