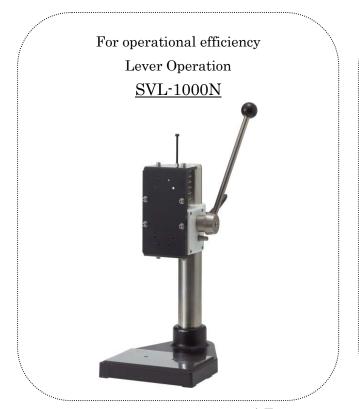

## Simple Manual Test Stand FORCE MEASUREMENT

Both tensile and compressive force can be measured Uniformity of measurement direction brings high repeatability Simple operation by lever or handle

For movement control Handle Operation SVH-1000N