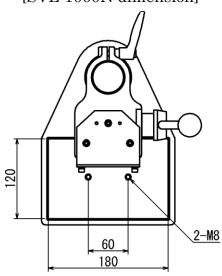

[SVL-1000N dimension]

|   | Standard | Long shaft |
|---|----------|------------|
| Н | 410      | 610        |
| R | 265      | 465        |

Unit; mm

2017/07/31