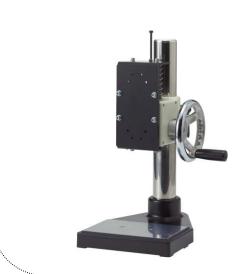

## Simple Manual Test Stand FORCE MEASUREMENT

Both tensile and compressive force can be measured Uniformity of measurement direction brings high repeatability Simple operation by lever or handle

For movement control Handle Operation SVH-1000N