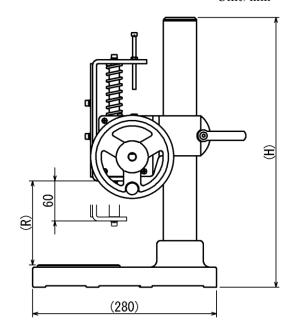

## [SVH-1000N dimension]

|   | Standard | Long shaft |
|---|----------|------------|
| Н | 410      | 610        |
| R | 265      | 465        |

Unit; mm