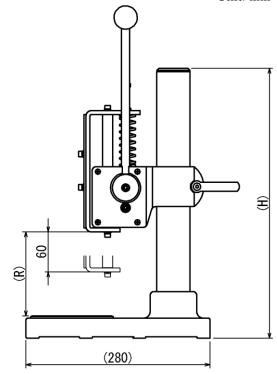

[SVL-1000N dimension]

|   | Standard | Long shaft |
|---|----------|------------|
| Н | 410      | 610        |
| R | 265      | 465        |

Unit; mm

2017/07/31