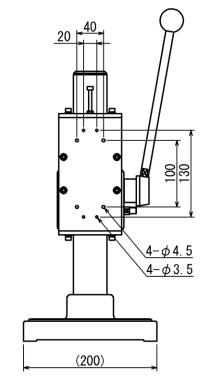

[SVL-1000N dimension]

|   | Standard | Long shaft |
|---|----------|------------|
| Н | 410      | 610        |
| R | 265      | 465        |

Unit; mm

2017/07/31