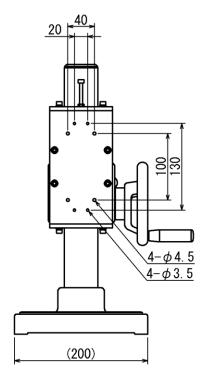

[SVL-1000N dimension]

|   | Standard | Long shaft |
|---|----------|------------|
| Н | 410      | 610        |
| R | 265      | 465        |

Unit; mm

2017/07/31