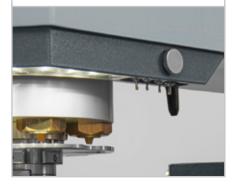

### DOSAGE

The dosing nozzles of the TOPAS ECO system are easily inserted into a holder attached to the grinding and polishing head ECO. Dosage is automatically controlled by the software of SAPHIR 250 A ECO.

## HOLDER FOR DOSING NOZZLES (POL. HEAD ECO)

### Order No.: A6300050

- » 4 injectors
- » Combinable with SAPHIR 250 A grinders