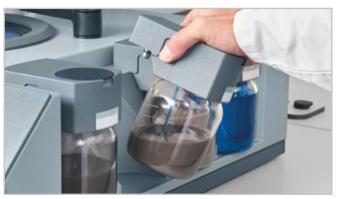

### SUSPENSION CONTAINERS

The four glass bottles with screw cap have a capacity of 500 ml. They can be filled during operation via a separate inlet in the lid.

They are automatically arrested and are easily removed.

The fully automatic dosing system TOPAS ECO is suitable for use with the automatic grinders of the SAPHIR 250 A series. Four 500 ml glass bottles with screw caps hold 3 x suspension and 1 x lubricant or 4 x Dia-Complete and can be filled via a separate lid. They are easily removed for cleaning. The dosing nozzles are inserted into a holder attached to the head. The dosing interval is controlled via the touch screen and the software of the SAPHIR 250 A devices. The backflushing function keeps the hoses clean.