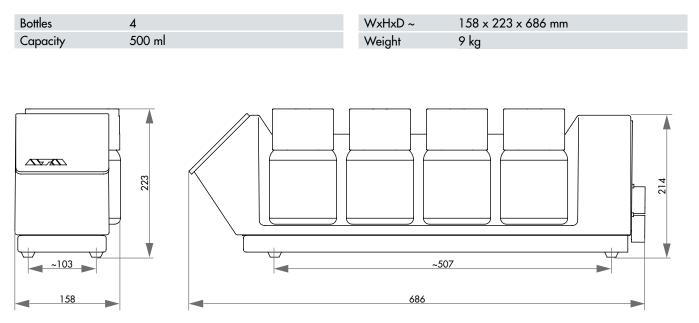

on ensures optimum distribution of the polishing particles before use and hence a good preparation result.



info@neurtek.com

# TOPAS ECO

**BASIC MODULE** 

Đ



## TOPAS ECO

## Order No.: M6300060

- » Automatic dosing unit for
  - 3x diamond suspension and 1x lubricant or
  - 4x Dia-Complete
- » Dosing interval adjustable
- » Reverse rinsing function
- » Controlled by the control software of the SAPHIR 250 A grinders/polishers
- » For all SAPHIR 250 A grinders/polishers
- » Suspension containers refillable and removable

## HOLDER FOR DOSING NOZZLES (POL. HEAD ECO)

### Order No.: A6300050

- » 4 injectors
- » Combinable with SAPHIR 250 A grinders

## MAGNETIC STIRRER (OPTION)

#### Order No.: A6300052

- » 4 stirrers
- » Combinable with SAPHIR 250 A grinders

## **SPECIFICATIONS**