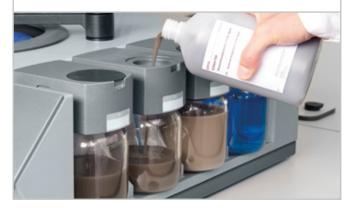

### SUSPENSION CONTAINERS

The four glass bottles with screw cap have a capacity of 500 ml. They can be filled during operation via a separate inlet in the lid.

They are automatically arrested and are easily removed.

The fully automatic dosing system TOPAS ECO is suitable for use with the automatic grinders of the SAPHIR 250 A series. Four 500 ml glass bottles with screw caps hold 3 x suspension and 1 x lubricant or 4 x Dia-Complete and can be filled via a separate lid. They are easily removed for cleaning. The dosing nozzles are inserted into a holder attached to the head. The dosing interval is controlled via the touch screen and the software of the SAPHIR 250 A devices. The backflushing function keeps the hoses clean.