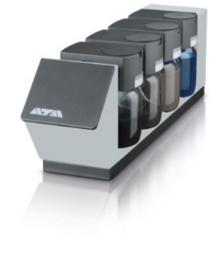

The fully automatic dosing system TOPAS ECO is suitable for use with the automatic grinders of the SAPHIR 250 A series. Four 500 ml glass bottles with screw caps hold 3 x suspension and 1 x lubricant or 4 x Dia-Complete and can be filled via a separate lid. They are easily removed for cleaning. The dosing nozzles are inserted into a holder attached to the head. The dosing interval is controlled via the touch screen and the software of the SAPHIR 250 A devices. The backflushing function keeps the hoses clean.

### SUSPENSION CONTAINERS

The four glass bottles with screw cap have a capacity of 500 ml. They can be filled during operation via a separate inlet in the lid.

They are automatically arrested and are easily removed.

## Order No.: M6300060

- » Automatic dosing unit for
  - 3x diamond suspension and 1x lubricant or
  - 4x Dia-Complete
- » Dosing interval adjustable
- » Reverse rinsing function
- » Controlled by the control software of the SAPHIR 250 A grinders/polishers
- » For all SAPHIR 250 A grinders/polishers
- » Suspension containers refillable and removable