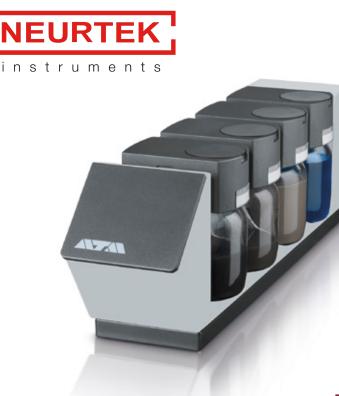

# TOPAS ECO

**BASIC MODULE** 

Đ

## TOPAS ECO

The fully automatic dosing system TOPAS ECO is suitable for use with the automatic grinders of the SAPHIR 250 A series. Four 500 ml glass bottles with screw caps hold 3 x suspension and 1 x lubricant or 4 x Dia-Complete and can be filled via a separate lid. They are easily removed for cleaning. The dosing nozzles are inserted into a holder attached to the head. The dosing interval is controlled via the touch screen and the software of the SAPHIR 250 A devices. The backflushing function keeps the hoses clean.