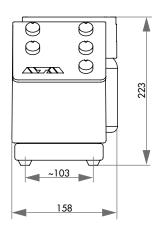

#### **SPECIFICATIONS**

| Bottles      | 4       | WxHxD ~ | 158 x 686 x 223 mm |
|--------------|---------|---------|--------------------|
| Capacity     | 500 ml  | Weight  | 9 kg               |
|              |         |         |                    |
| Power supply | 0.2 kVA |         |                    |