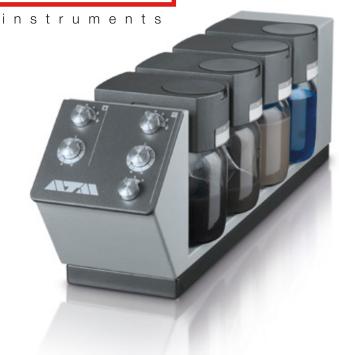

### **HOLDER FOR DOSING NOZZLES**

The holder for dosing nozzles for manual operation can be freely positioned on the machine.

Dosage is controlled via the operator panel of the TOPAS M.

The automatic dosing system TOPAS M is universally suitable for use with all manual grinders. Four 500 ml glass bottles with screw caps hold 3 x suspension and 1 x lubricant or 4 x Dia-Complete and can be filled via a separate lid. They are easily removed for cleaning.

#### SUSPENSION CONTAINERS

The four glass bottles with screw cap have a capacity of 500 ml. They can be filled during operation via a separate inlet in the lid.

They are automatically arrested and are easily removed.

#### **SPECIFICATIONS**

| Bottles      | 4       | WxHxD ~ | 158 x 686 x 223 mm |
|--------------|---------|---------|--------------------|
| Capacity     | 500 ml  | Weight  | 9 kg               |
|              |         |         |                    |
| Power supply | 0.2 kVA |         |                    |