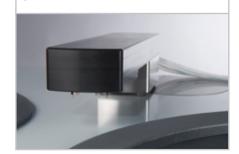

### **HOLDER FOR DOSING NOZZLES**

The holder for dosing nozzles for manual operation can be freely positioned on the machine.

Dosage is controlled via the operator panel of the TOPAS M.

The automatic dosing system TOPAS M is universally suitable for use with all manual grinders. Four 500 ml glass bottles with screw caps hold 3 x suspension and 1 x lubricant or 4 x Dia-Complete and can be filled via a separate lid. They are easily removed for cleaning.

# HOLDER FOR DOSING NOZZLES (MANUAL)

100-240 V / 50/60 Hz (1Ph/N/PE)

Order No.: A6300051

- » 4 nozzles
- » Combinable with SAPHIR grinders and other brands
- » Arm W x H x D: 250 x 55 x 50 mm