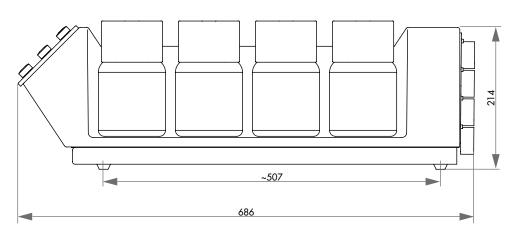

#### SUSPENSION CONTAINERS

The four glass bottles with screw cap have a capacity of 500 ml. They can be filled during operation via a separate inlet in the lid.

They are automatically arrested and are easily removed.

#### **SPECIFICATIONS**

| Bottles      | 4       | WxHxD ~ | 158 x 686 x 223 mm |
|--------------|---------|---------|--------------------|
| Capacity     | 500 ml  | Weight  | 9 kg               |
|              |         |         |                    |
| Power supply | 0.2 kVA |         |                    |