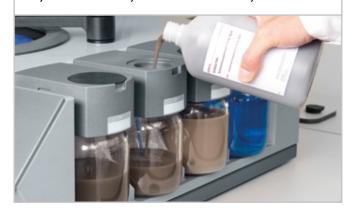

#### SUSPENSION CONTAINERS

The four glass bottles with screw cap have a capacity of 500 ml. They can be filled during operation via a separate inlet in the lid.

They are automatically arrested and are easily removed.