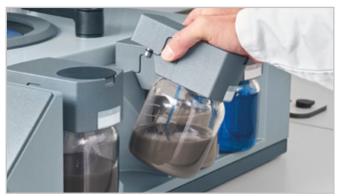

### **HOLDER FOR DOSING NOZZLES**

The holder for dosing nozzles for manual operation can be freely positioned on the machine.

Dosage is controlled via the operator panel of the TOPAS M.

The automatic dosing system TOPAS M is universally suitable for use with all manual grinders. Four 500 ml glass bottles with screw caps hold 3 x suspension and 1 x lubricant or 4 x Dia-Complete and can be filled via a separate lid. They are easily removed for cleaning.

#### SUSPENSION CONTAINERS

The four glass bottles with screw cap have a capacity of 500 ml. They can be filled during operation via a separate inlet in the lid.

They are automatically arrested and are easily removed.