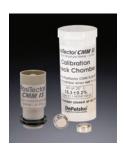

# Calibration Check Chamber and Saturated Salt Solution

- Designed in accordance with ASTM E104 to maintain a constant relative humidity of 75% @ 25° C
- Store and protect the probes in the dedicated Calibration Check Chamber and Saturated Salt Solution when not in use
- Conditions the sensors for faster acclimation