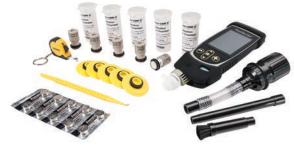

Replacement chambers, salt solutions, tools, caps, stackable probe extensions, and fins are available upon request

PosiTector CMM IS Pro Kit includes the PosiTector DPM Advanced

| Ordering Guide                                                               | Basic Kit<br>CMMISKITB                                                                                                                                                                                                   | Complete Kit CMMISKITC                                                                                                                                                                                                                                                                                                             | Pro Kit<br>CMMISKITP3                                                                                                                                                                                                                                                                          |
|------------------------------------------------------------------------------|--------------------------------------------------------------------------------------------------------------------------------------------------------------------------------------------------------------------------|------------------------------------------------------------------------------------------------------------------------------------------------------------------------------------------------------------------------------------------------------------------------------------------------------------------------------------|------------------------------------------------------------------------------------------------------------------------------------------------------------------------------------------------------------------------------------------------------------------------------------------------|
| Select from 3<br>expandable Kits<br>and add additional<br>probes as required | 3 CMM IS probes     3 Saturated Salt Solutions     3 Calibration Check Chambers     3 Caps     6 Stackable Probe Extensions     Extraction Tool     Tape Measure     — — —  Ten A-76/LR-44 coin cell batteries     — — — | <ul> <li>5 CMM IS probes</li> <li>5 Saturated Salt Solutions</li> <li>5 Calibration Check Chambers</li> <li>5 Caps</li> <li>10 Stackable Probe Extensions</li> <li>Extraction Tool</li> <li>Tape Measure</li> <li>Vacuum Tool Attachments</li> <li>Ten A-76/LR-44 coin cell batteries</li> <li>Hard shell carrying case</li> </ul> | PosiTector DPM3 Advanced     5 CMM IS probes     5 Saturated Salt Solutions     5 Calibration Check Chambers     5 Caps     10 Stackable Probe Extensions     Extraction Tool     Tape Measure     Vacuum Tool Attachments     Ten A-76/LR-44 coin cell batteries     Hard shell carrying case |