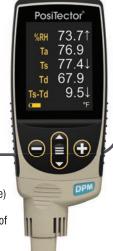

## For use with the **PosiTector App** and the PosiTector DPM Advanced

# PosiTector App

An easy-to-use mobile app (iOS/Android) that wirelessly connects to your PosiTector CMM IS Smart Probes.

- Displays the relative humidity and temperature measurements from PosiTector CMM IS probes
- Record the date and time of all measurement steps in accordance with ASTM F2170
- Include a blueprint or image and overlay hole/probe locations
- Automatically generate custom, professional PDF reports with all information required by ASTM F2170

#### PosiTector DPM Advanced

- Displays and records the relative humidity and temperature measurements from PosiTector CMM IS probes as well as the relative humidity and ambient temperature of the PosiTector DPM probe
- **NEW** Storage of 250,000 datasets in up to 1,000 batches
- Includes PosiSoft Suite of solutions for analyzing and reporting data