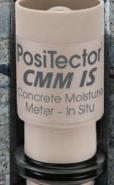

# PosiTector CMM IS

Concrete Moisture Meter - In Situ

Measures Relative Humidity and Temperature in Concrete Floor Slabs

REPORT

PosiTector Project: ABC Company Conforms to

**ASTM F2170** 

Standard Test Method for Determining Relative Humidity in Concrete Floor Slabs using in situ Probes.

#### Concrete Moisture Meter – In Situ

The PosiTector CMM IS probes and free mobile app guide users through the ASTM F2170 documentation criteria. View and record readings directly with your smart device or PosiTector DPM Advanced gage.